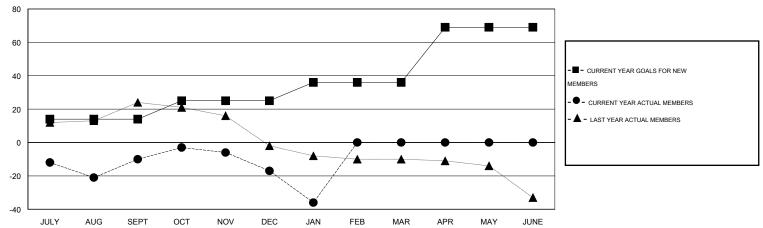

#### GOALS AND ACTUAL MEMBERS CUMULATIVE

| DROPPED CLUBS: 1 |     | 17 CLUBS OF 39 ADDED 1 OR MORE | GENDER DISTRIBUTION  |                              |     |
|------------------|-----|--------------------------------|----------------------|------------------------------|-----|
|                  |     | NEW MEMBERS                    | MALE<br>FEMALE       | 572 (64.63%)<br>313 (35.37%) |     |
| DROPPED MEMBERS  |     |                                | FEMALE               | 310 (30.07 70)               |     |
| DECEASED         | 8   | CLICK HERE FOR HEALTH          |                      |                              | 247 |
| CLUB CANCELLED   | 7   | ASSESSMENT DATA                | FAMILY UNIT MEMBERS  |                              | 217 |
| OTHER            | 97  |                                | HEAD OF HOUSEHOLD    |                              | 108 |
| TOTAL            | 112 |                                | NON-HEAD OF HOUSEHOL | 109                          |     |